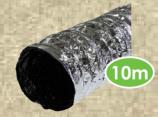

## High Performance Inline Extraction Kit | 150mm

62 l/sec
\* Installed Flow Rate\*

(Building Code
Compliant)

Low profile interior grill

Industrial grade axial fan

Louvre outlet included

2 layer aluminium ducting

## **Features**

- Industrial grade axial fan for high performance
- 10 metres of high quality 2 layer aluminium ducting
- Includes louvre outlet and low profile interior grill
- Long working life (50,000 hours)
- Ball bearing motor
- NZ Building Code Compliant Including Supplier Declaration
- 5 Year Warranty