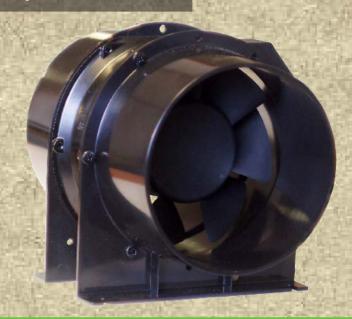

## FV101

## High Performance Inline Extraction Kit | 150mm

62 l/sec
\* Installed Flow Rate\*

(Building Code
Compliant)

Low profile interior grill

Industrial grade axial fan

Louvre outlet included

2 layer aluminium ducting

## **Features**

- Industrial grade axial fan for high performance
- 10 metres of high quality 2 layer aluminium ducting
- Includes louvre outlet and low profile interior grill
- Long working life (50,000 hours)
- Ball bearing motor
- NZ Building Code Compliant Including Supplier Declaration
- 5 Year Warranty