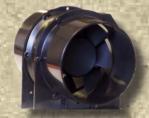

## High Performance Inline Extraction Kit | 150mm

62 l/sec
\* Installed Flow Rate\*

(Building Code
Compliant)

Low profile interior grill

Industrial grade axial fan

Louvre outlet included

2 layer aluminium ducting

## **Features**

- Industrial grade axial fan for high performance
- 10 metres of high quality 2 layer aluminium ducting
- Includes louvre outlet and low profile interior grill
- Long working life (50,000 hours)
- Ball bearing motor
- NZ Building Code Compliant Including Supplier Declaration
- 5 Year Warranty