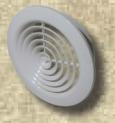

## High Performance Inline Extraction Kit | 150mm

62 l/sec
\* Installed Flow Rate\*

(Building Code
Compliant)

Low profile interior grill

Industrial grade axial fan

Louvre outlet included

2 layer aluminium ducting

## **Features**

- Industrial grade axial fan for high performance
- 10 metres of high quality 2 layer aluminium ducting
- Includes louvre outlet and low profile interior grill
- Long working life (50,000 hours)
- Ball bearing motor
- NZ Building Code Compliant Including Supplier Declaration
- 5 Year Warranty