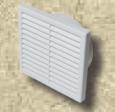

## High Performance Inline Extraction Kit | 150mm

62 l/sec
\* Installed Flow Rate\*

(Building Code
Compliant)

Low profile interior grill

Industrial grade axial fan

Louvre outlet included

2 layer aluminium ducting

## **Features**

- Industrial grade axial fan for high performance
- 10 metres of high quality 2 layer aluminium ducting
- Includes louvre outlet and low profile interior grill
- Long working life (50,000 hours)
- Ball bearing motor
- NZ Building Code Compliant Including Supplier Declaration
- 5 Year Warranty